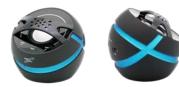

## BlueII-Bluetooth 10 Watt Speaker (MDBLUEII-BT)

- Bluetooth enabled speaker allows for wireless pairing to a wide variety of electronic devices.
- Dual output vibration speaker uses the surface it sits on to produce deep, powerful bass tones while a skyward angled tweeter produces sultry high end notes.
- A built in microphone allows for wireless conference calling in any environments and settings.
- The speaker is a useful, complementary accessory for the student, business person, traveler or music lover.
- Trilingual gift box packaging with preview window – English, Spanish, French