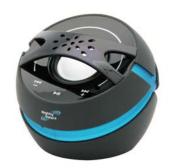

## BlueII-Bluetooth 10 Watt Speaker (MDBLUEII-BT)

- Bluetooth enabled speaker allows for wireless pairing to a wide variety of electronic devices.
- Dual output vibration speaker uses the surface it sits on to produce deep, powerful bass tones while a skyward angled tweeter produces sultry high end notes.
- A built in microphone allows for wireless conference calling in any environments and settings.
- The speaker is a useful, complementary accessory for the student, business person, traveler or music lover.
- Trilingual gift box packaging with preview window – English, Spanish, French