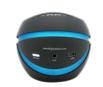

## BlueII-Bluetooth 10 Watt Speaker (MDBLUEII-BT)

- Bluetooth enabled speaker allows for wireless pairing to a wide variety of electronic devices.
- Dual output vibration speaker uses the surface it sits on to produce deep, powerful bass tones while a skyward angled tweeter produces sultry high end notes.
- A built in microphone allows for wireless conference calling in any environments and settings.
- The speaker is a useful, complementary accessory for the student, business person, traveler or music lover.
- Trilingual gift box packaging with preview window – English, Spanish, French